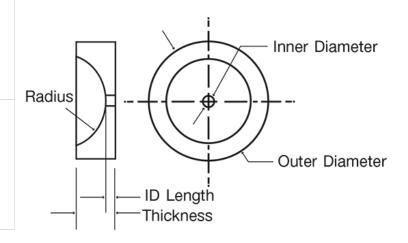

## **Specifications**

| Model            | A30.00       |
|------------------|--------------|
| Inside Diameter  | .0196/.0198" |
| Outside Diameter | .0865/.0875" |
| Thickness        | .0245/.0255" |
| Radius           | .025/.035"   |
| ID Length        | .0037/.0041" |

#### Description

Aperture Wafers are precision controlled orifices where the ID Length is controlled very tightly.